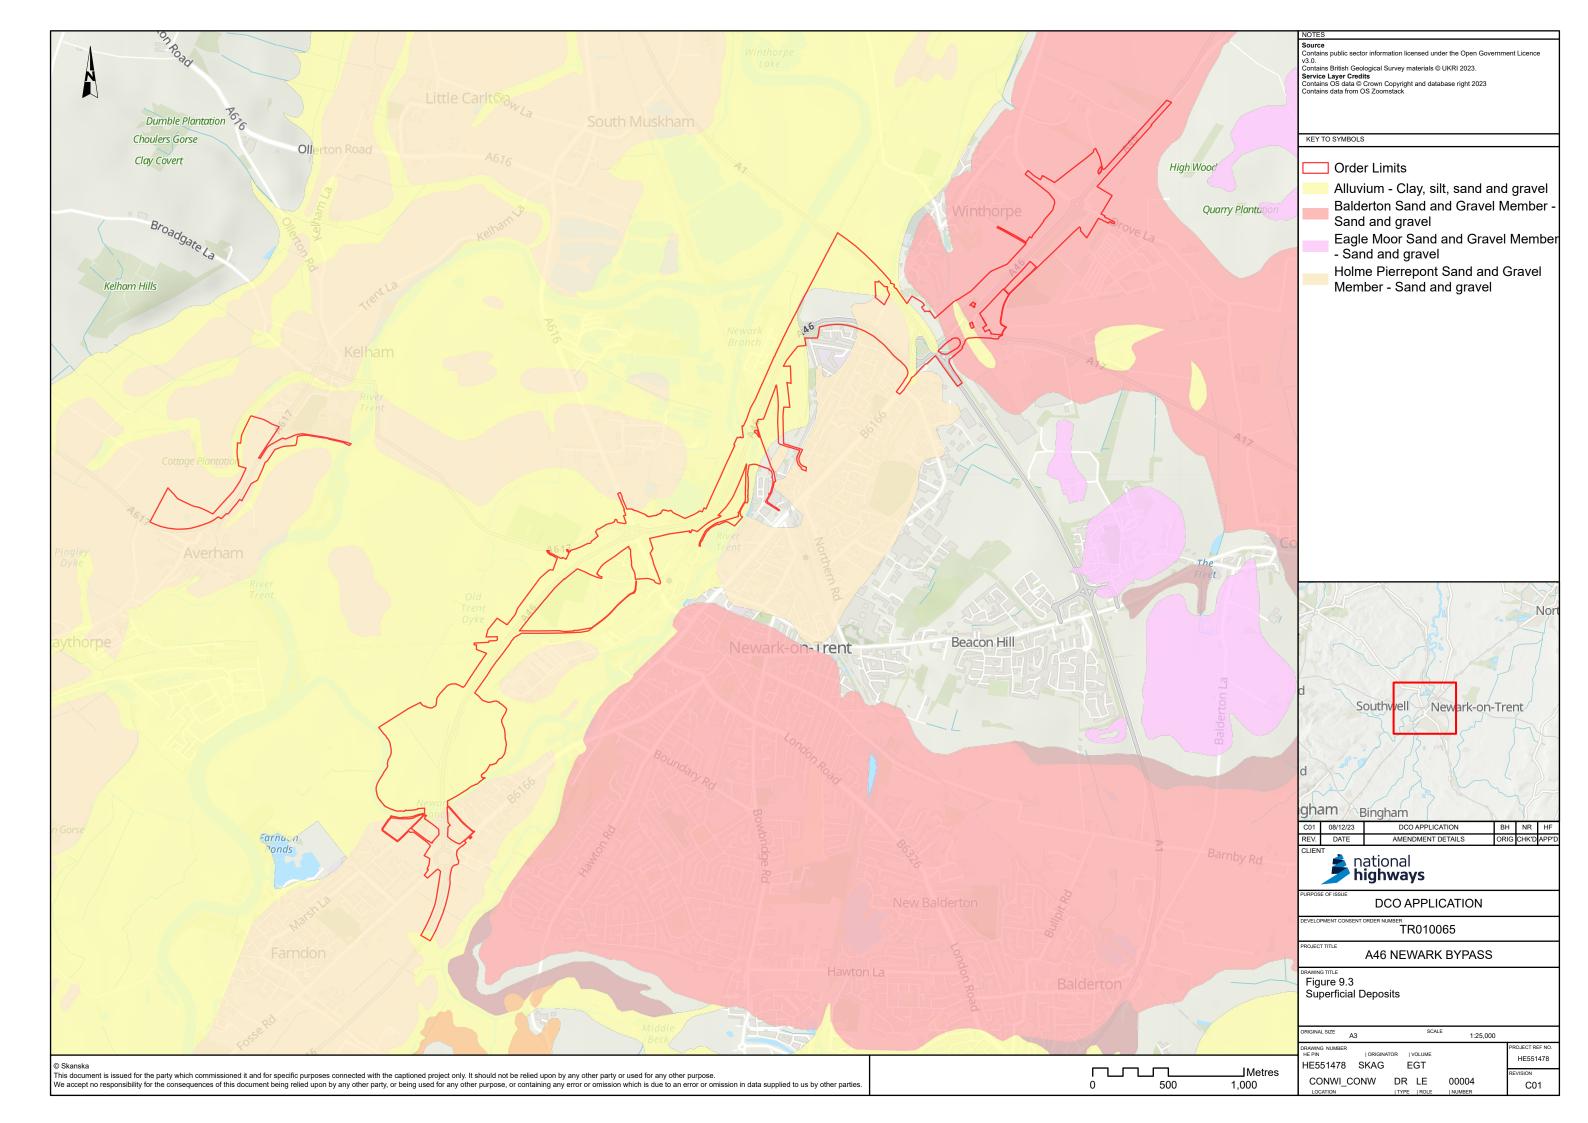

#### Figure 9.3 Superficial Deposits

| Regulation Number:             | Regulation 5(2)(a)                                |  |
|--------------------------------|---------------------------------------------------|--|
| Planning Inspectorate Scheme   | TR010065                                          |  |
| Reference                      |                                                   |  |
| Application Document Reference | TR010065/APP/6.2                                  |  |
| Author:                        | A46 Newark Bypass Project Team, National Highways |  |